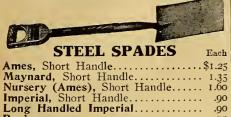

# SUNLIGHT SASH (Double Glass)

Plain Unglazed.....each, \$2.25; doz., \$25.00 Glazed and Painted.each, 4.35; doz., 50.00

Packing Charges on regular and Sunlight Glazed Sash: Single sash, 25c. each (2 sash for 35c., 3 sash for 50c.). No more than three sash can be crated together.

Sunlight sash are 3 feet wide by 6 feet long, and made for three rows 10 x 12 inch glass.

Special Prices quoted on sash in large quantities or special sizes.



### **SPADING FORKS**

| Strapped shanks, short or D-wood h | andle.        |
|------------------------------------|---------------|
| Made of best quality steel.        | Each          |
| Men's, 4 tine                      | .\$0.90       |
| " 5 "                              | <b>.</b> I.05 |
| Boys' or Ladies', 4 tine           | 50            |





### **SHOVELS**

We handle only the very best makes of steel shovels. Every one is guaranteed to give entire satisfaction.

| to give chilie satisfaction.          |          |
|---------------------------------------|----------|
| Short Handle                          | Each     |
| Ames, round point                     | . \$1.25 |
| Ames, square point                    |          |
| Maynard, solid socket, square point   |          |
| Maynard, solid socket, round point    |          |
| Imperial, round point                 |          |
| Imperial, square point                |          |
| Long Handle                           | · ·      |
| Ames, round point                     | . \$1.25 |
| Imperial, round point                 |          |
| Imperial, square point